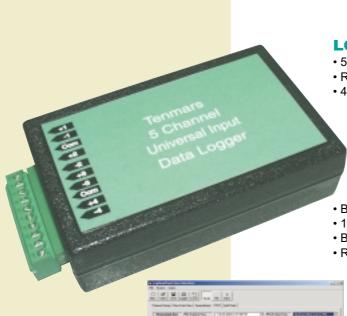

# **TL-181** 1-Channel Indoor Data Logger **TL-182** 5-Channels Indoor Data Logger

-----

# **LOGGER FEATURES**

- 5 Channels (1 internal, 4 external)
- Real-time Excel output
- 4 external sensor types:
  - 1. Temperature
  - 2. Humidity
  - 3. AC current
  - 4. 4-20 milliamps 5. 0 to 3.3 Volts DC
  - 6. Frequency input (0 to 1000 Hz)
  - 7. Pulse width input
- · Blinking LED light confirms operation
- 1 year user-replaceable battery
- · Battery level indication at launch
- RS-232 communication port

#### LOGGER SPECIFICATIONS

- 5 channels (1 channel for the internal temperature sensor and 4 channels inputs for measurements of temperature, resistance or switch status)
- Clock accuracy: + -1 minute per month.
- 128K bytes of EEPROM stored data retains data even if battery fails